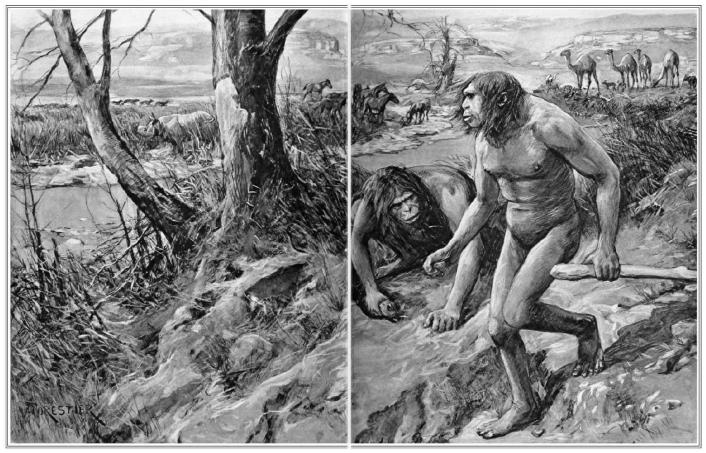

THE ILLUSTRATED LONDON NEWS, June 24, 1922.-943

THE EARLIEST MAN TRACKED BY A TOOTH: AN "ASTOUNDING DISCOVERY" OF HUMAN REMAINS IN PLIOCENE STRATA.

A RECONSTRUCTION DRAWIN A. FORESTIER.

A PREHISTORIC COLUMBUS WHO REACHED AMERICA BY LAND? AN ARTIST'S VISION OF HESPEROPITHECUS (THE APE-MAN OF THE WESTERN WORLD) AND CONTEMPORARY ANIMALS.

The fields of a single feed much shows to the Sanks Creek beef of Sieux County, Nebranks, U.S.A., has led to "irremendate stains." by authorphotosis as to the early single form. At shows in the pedigree of the human family drains up by Prolesses Ellist Entits to Illustrate his article ion another pegal dealing with this "instructing discovery." the center of the tenth, named Happerpithens, or the Appel Many of the Western World, belonged to the Pictures agont, in this may are at his highest lowest to have saided. The human remains of the later Pictures agents express types described as "extent to many militarists," is that the satisping of this reasting goal and have been found to the probability and the same are marked before to covery some idea of the positionizing english by this discovery. As we have mutther of the creature's tens, his recentraction is many that expression of an artist's brilliant insignative ground. But if, all the productions of the total supply. Happerpixers and a primitive learnment

of Philocollogue, he may have been a creature such as Mr. Forestier has depicted. He was associated with the early here, Philogrous, such stepsionies nothings as illinguous, and the horness Rivincoros, which was about to disepsate from America altegether. Perhaps, also, the gigantic cande, Philocologue, was still slive in Nebraaks, and moly vendent as Mr. Forestier has about to disepsate from America and moly vendent as Mr. Forestier has about the scale of one of the creations of his latency. We Forestier has desired. "This appears appropriate to have inferred from America and account of the scale of the company with Philocologue, the Jess appears, whose properties and attitude were times of the verying finglishmen. The pose of the hold about the screen, large magnetic from the occupies to the beak and adolestical having the control of the department of the department of the beak and adolests having the control of the scale and adolests have no the occupied to the beak and adolests having the control of the scale and adolests have maded America by Institute Company and the scale and adolests and the scale and the scale